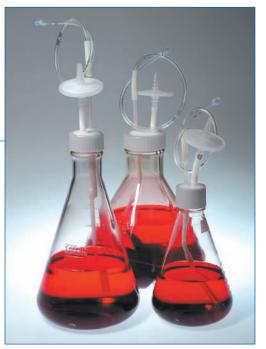

Bio-Simplex™ Erlenmeyer Flask Systems feature the Closure Assembly, flask and cap.

| Customer-generated designs, sizes, packaging and other options — such as      |
|-------------------------------------------------------------------------------|
| connectors, heat-sealed ends or alternate materials — are available as custom |
| orders.                                                                       |