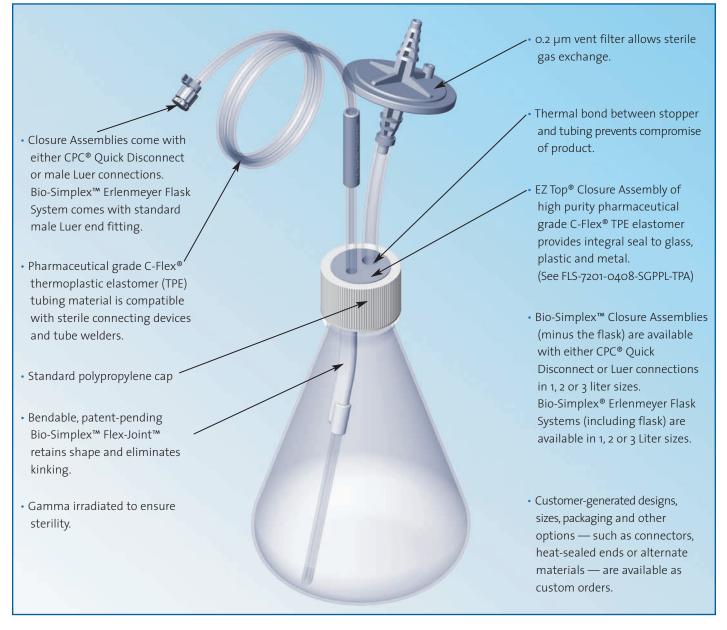

## **Erlenmeyer Flask Systems**

The number one choice of the biopharmaceutical industry in single-use Erlenmeyer Flask assemblies, Bio-Simplex<sup>™</sup> Erlenmeyer Flask Closures are now available solo (Closure Assembly) or with a standard polycarbonate flask (System). Our Bio-Simplex<sup>™</sup> Closure Assembly features the EZ Top<sup>®</sup> assembly, made from pharmaceutical grade C-Flex® thermoplastic elastomer (TPE) resin and tubing, and is engineered to ensure an unobstructed fluid path, extremely low levels of extractables and a secure elastomeric seal against plastic, glass and metal surfaces. The Closure Assembly includes C-Flex<sup>®</sup> tubing with a choice of either male Luer connections or CPC<sup>®</sup> quick disconnect fittings, a Bio-Simplex™ FlexJoint<sup>™</sup>, 0.2 µm vent filter and polypropylene cap. Economically designed for the single use market, both the Bio-Simplex<sup>™</sup> Assembly and System eliminate cleaning and contamination from repeated use. They are easily used with sterile connecting devices and thermal tubing sealers. We offer standard 2 port configurations in 1, 2 and 3 Liter sizes, available as individually packaged Bio-Simplex<sup>™</sup> Closure Assemblies or a complete packaged Bio-Simplex<sup>™</sup> Erlenmeyer Flask System (Bio-Simplex<sup>™</sup> Assembly, Erlenmeyer Flask and cap). Both come gamma irradiated.

Bio-Simplex™ Erlenmeyer Flask Systems feature the Closure Assembly, flask and cap.

| Customer-generated designs, sizes, packaging and other options — such as      |
|-------------------------------------------------------------------------------|
| connectors, heat-sealed ends or alternate materials — are available as custom |
| orders.                                                                       |